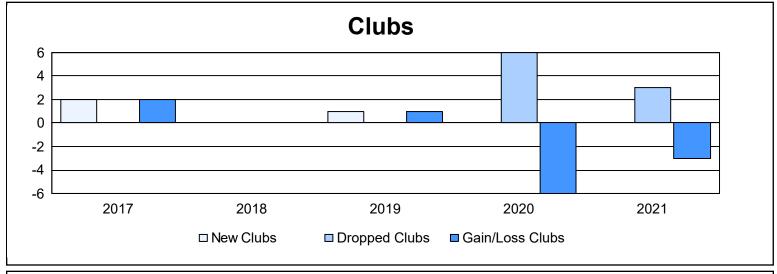

District 105CN As of June 2021 Cumulative

| Year      | New<br>Clubs | Dropped<br>Clubs | Gain/<br>Loss<br>Clubs | New<br>Members | Charter<br>Members | Reinstate<br>Members | Transfer<br>Members | Total<br>Member<br>Added | Total<br>Members<br>Dropped | Gain/<br>Loss<br>Members |
|-----------|--------------|------------------|------------------------|----------------|--------------------|----------------------|---------------------|--------------------------|-----------------------------|--------------------------|
| 2016-2017 | 2            | 0                | 2                      | 115            | 43                 | 0                    | 24                  | 182                      | 212                         | -30                      |
| 2017-2018 | 0            | 0                | 0                      | 121            | 1                  | 3                    | 15                  | 140                      | 209                         | -69                      |
| 2018-2019 | 1            | 0                | 1                      | 144            | 22                 | 4                    | 16                  | 186                      | 211                         | -25                      |
| 2019-2020 | 0            | 6                | -6                     | 70             | 5                  | 8                    | 16                  | 99                       | 240                         | -141                     |
| 2020-2021 | 0            | 3                | -3                     | 51             | 3                  | 3                    | 5                   | 62                       | 158                         | -96                      |
| Average   | 1            | 2                | -1                     | 100            | 15                 | 4                    | 15                  | 134                      | 206                         | -72                      |